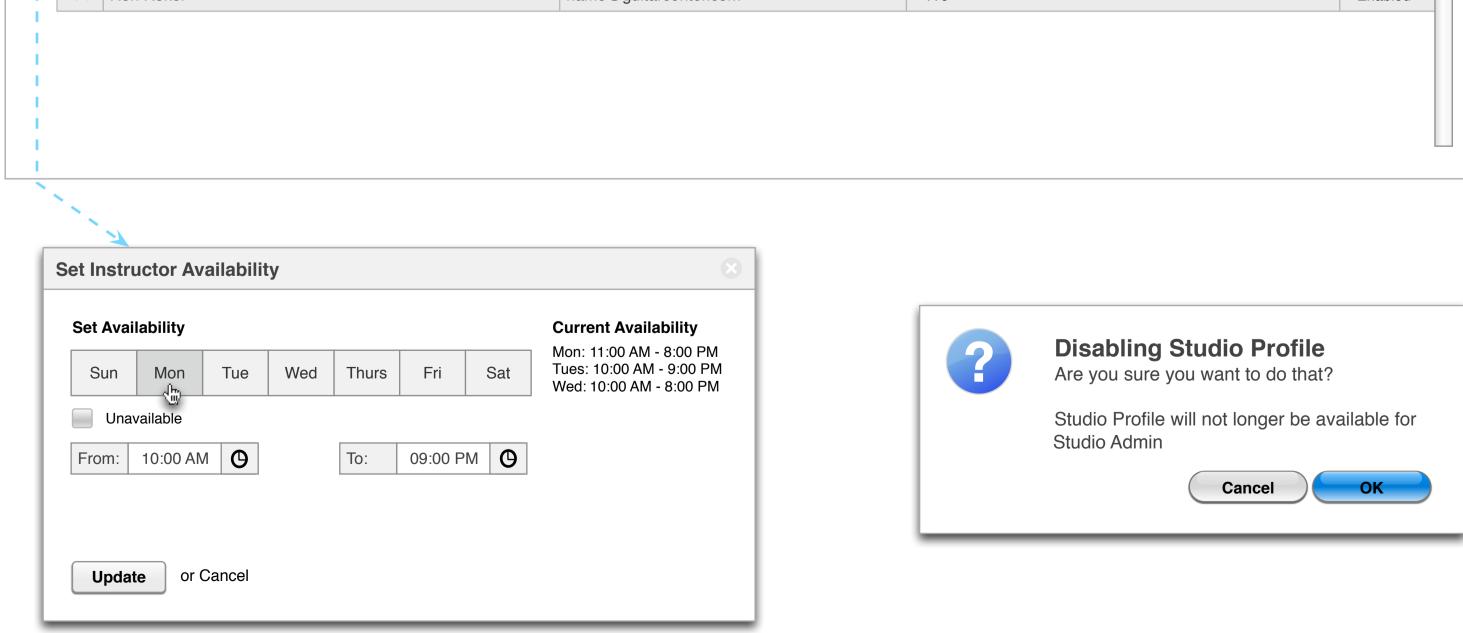

| C<br>dio<br>go | GCStudio Ac                           | dministration                  |                                                                                                                                                |                                                                                                                                                                                                                                                            | Timothy<br>Site Mana |                                                                    |
|----------------|---------------------------------------|--------------------------------|------------------------------------------------------------------------------------------------------------------------------------------------|------------------------------------------------------------------------------------------------------------------------------------------------------------------------------------------------------------------------------------------------------------|----------------------|--------------------------------------------------------------------|
| S              | Schedule                              | uctors/Staff Customers         | Reports                                                                                                                                        |                                                                                                                                                                                                                                                            |                      |                                                                    |
| 00 Ha          | artford Studio Pro                    | ofile                          |                                                                                                                                                | <b>Studio Location:</b><br>200 Bloomfield Ave,<br>West Hartford, CT 06 <sup>-</sup>                                                                                                                                                                        | 117 Mon-Fri:         | u <b>rs:</b><br>AM - 8:00 PM<br>10:00 AM - 9:00 PM<br>AM - 8:00 PM |
| nstru          | uctor List                            |                                |                                                                                                                                                |                                                                                                                                                                                                                                                            |                      |                                                                    |
| Edit           | Instructor Name<br>Ron Roker          | Email<br>name@guitarcenter.com | Availability Mon, Tues, Wed                                                                                                                    | Activity Type           Bass lesson, Guitar lesson, keyboard lesson                                                                                                                                                                                        |                      | Active<br>Enabled                                                  |
|                |                                       | Opens dial                     | Availability           Mon: 11:00 AM - 8:00 PM           Tues: 10:00 AM - 9:00 PM           Wed: 10:00 AM - 8:00 PM           Set Availability | Voc         Vocal Lesson       Image: Comparison         Currently Selected       Image: Comparison         Bass lesson       Image: Drum lesson         Guitar lesson       Image: Recording lesson         Keyboard lesson       Image: Recording lesson |                      | Disable                                                            |
|                |                                       |                                |                                                                                                                                                | De                                                                                                                                                                                                                                                         | lete Instructor      | Update                                                             |
| Edit           | Bill Bob                              | name@guitarcenter.com          | Mon, Tue, Wed                                                                                                                                  | Bass lesson, Guitar lesson, keyboard lesson                                                                                                                                                                                                                | Enabled              | Enabled                                                            |
| Edit           | Bill Bob                              | name@guitarcenter.com          | Mon, Tue, Wed                                                                                                                                  | Bass lesson, Guitar lesson, keyboard lesson                                                                                                                                                                                                                | Enabled              | Enabled                                                            |
| Edit           | Bill Bob                              | name@guitarcenter.com          | Mon, Tue, Wed                                                                                                                                  | Bass lesson, Guitar lesson, keyboard lesson                                                                                                                                                                                                                | Enabled              | Enabled                                                            |
| Staff          | List                                  |                                |                                                                                                                                                |                                                                                                                                                                                                                                                            |                      |                                                                    |
| Staff          | List<br>Name                          |                                | Email                                                                                                                                          | Store                                                                                                                                                                                                                                                      |                      | Active                                                             |
| Staff<br>Edit  |                                       |                                | Email<br>name@guitarcenter.com                                                                                                                 | <b>Store</b><br>110                                                                                                                                                                                                                                        |                      | Active<br>Enabled                                                  |
|                | Name                                  |                                |                                                                                                                                                |                                                                                                                                                                                                                                                            |                      |                                                                    |
| Edit           | Name                                  |                                |                                                                                                                                                | 110                                                                                                                                                                                                                                                        | Delete Staff         | Enabled                                                            |
| Edit           | Name         Ron Roker                |                                |                                                                                                                                                | 110                                                                                                                                                                                                                                                        | Delete Staff         | Enabled<br>Disable                                                 |
| Edit           | Name         Ron Roker         Sancel |                                | name@guitarcenter.com                                                                                                                          | 110                                                                                                                                                                                                                                                        | Delete Staff         | Enabled<br>Disable<br>Update                                       |